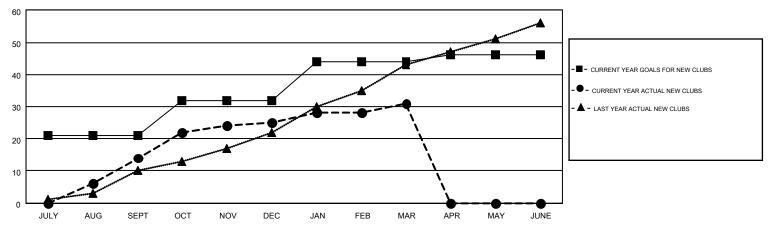

## GOALS AND ACTUAL NEW CLUBS CUMULATIVE

## GMT: ER GURUNATHAN

|               |                  | Clubs             |                  |                  | Members               |                    |                                        |                    |                  |
|---------------|------------------|-------------------|------------------|------------------|-----------------------|--------------------|----------------------------------------|--------------------|------------------|
|               | RESU             | LTS FOR 2014-2015 | i                |                  | RESULTS FOR 2014-2015 |                    |                                        |                    |                  |
| QUARTER       | NEW CLUB<br>GOAL | NEW CLUBS         | DROPPED<br>CLUBS | NET<br>GAIN/LOSS | QUARTER               | NEW MEMBER<br>GOAL | CHARTER AND<br>NEW<br>MEMBERS<br>ADDED | DROPPED<br>MEMBERS | NET<br>GAIN/LOSS |
| JULY/AUG/SEPT | 21               | 14                | 13               | 1                | JULY/AUG/SEPT         | 689                | 1,624                                  | 1,617              | 7                |
| OCT/NOV/DEC   | 11               | 11                | 18               | -7               | OCT/NOV/DEC           | 662                | 1,507                                  | 935                | 572              |
| JAN/FEB/MAR   | 12               | 6                 | 4                | 2                | JAN/FEB/MAR           | 459                | 470                                    | 316                | 154              |
| APR/MAY/JUNE  | 2                | 0                 | 0                | 0                | APR/MAY/JUNE          | -75                | 0                                      | 0                  | 0                |