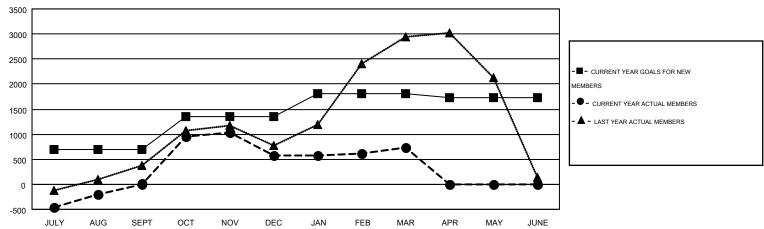

## GOALS AND ACTUAL MEMBERS CUMULATIVE

| DROPPED CLUBS: 35  DROPPED MEMBERS |           | 510 CLUBS OF 821 ADDED 1 OR MORE<br>NEW MEMBERS | GENDER DISTRIBUT  MALE  FEMALE | TION<br>23,561 (79.68%)<br>6,010 (20.32%) |        |
|------------------------------------|-----------|-------------------------------------------------|--------------------------------|-------------------------------------------|--------|
| DECEASED                           | 59<br>700 | CLICK HERE FOR HEALTH                           | FAMILY UNIT MEMBERS            |                                           | 10,586 |
| CLUB CANCELLED OTHER               | 2,109     | ASSESSMENT DATA                                 | HEAD OF HOUSEHOLD              |                                           | 4,593  |
| TOTAL                              | 2,868     |                                                 | NON-HEAD OF HOUSEHOLD          |                                           | 5,993  |

## GMT: ER GURUNATHAN

|               |                  | Clubs             |                  |                  | Members               |                    |                                        |                    |                  |
|---------------|------------------|-------------------|------------------|------------------|-----------------------|--------------------|----------------------------------------|--------------------|------------------|
|               | RESU             | LTS FOR 2014-2015 | i                |                  | RESULTS FOR 2014-2015 |                    |                                        |                    |                  |
| QUARTER       | NEW CLUB<br>GOAL | NEW CLUBS         | DROPPED<br>CLUBS | NET<br>GAIN/LOSS | QUARTER               | NEW MEMBER<br>GOAL | CHARTER AND<br>NEW<br>MEMBERS<br>ADDED | DROPPED<br>MEMBERS | NET<br>GAIN/LOSS |
| JULY/AUG/SEPT | 21               | 14                | 13               | 1                | JULY/AUG/SEPT         | 689                | 1,624                                  | 1,617              | 7                |
| OCT/NOV/DEC   | 11               | 11                | 18               | -7               | OCT/NOV/DEC           | 662                | 1,507                                  | 935                | 572              |
| JAN/FEB/MAR   | 12               | 6                 | 4                | 2                | JAN/FEB/MAR           | 459                | 470                                    | 316                | 154              |
| APR/MAY/JUNE  | 2                | 0                 | 0                | 0                | APR/MAY/JUNE          | -75                | 0                                      | 0                  | 0                |